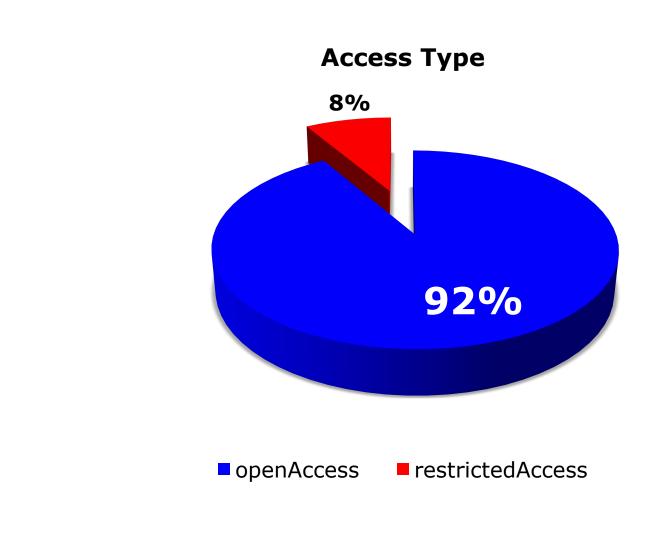

## **Digital Library of IPB - International Visibility**

#### Access Mode

Open Access (9408) Restricted (52) Name Type Items Compatibility OAI-PMH Biblioteca Digital do IPB Institutional Repository 9460 Publications OpenAIRE 2.0+ (DRIVER OA, EC funding) > http://bibliotecadigital.ipb.pt/oaiextended/driver