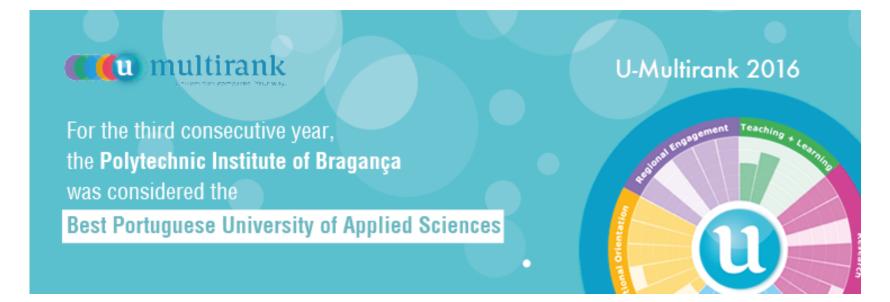

## **International Rankings of scientific production**

31 Indicators in teaching and learning, research, knowledge transfer, international orientation, and regional engagement.

The IPB maximum scores are in **impact and excellence of their scientific production and applied research**, **international mobility of students**, and in its **regional engagement**.