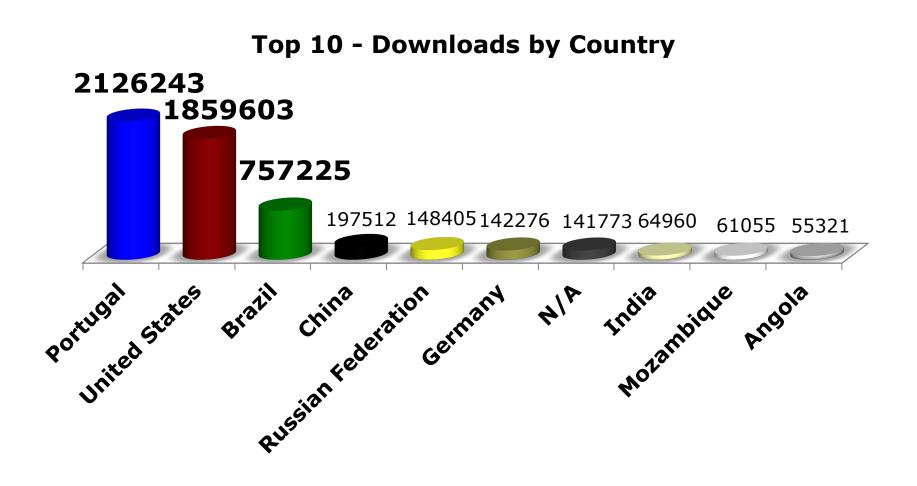

|



### Biblioteca Digital do IPB - https://bibliotecadigital.ipb.pt



### **Investigation Results**





## **Digital Library of IPB: Statistics**





## **Digital Library of IPB: Statistics**





## **Digital Library of IPB: Statistics**





PASTEUR4

## **Digital Library of IPB - International Visibility**

# Deposit rates in individual mandated institutions (2011-2013), presented in WOK

Working Together to Promote Open Access Policy Alignment in Europe – Work Package 3 report: Open Access policies

Institution Metadata-Number Total Restricted Country Open Not FT (OA Only % deposited of Access Access % articles + RA) % % % in WoK All institutions 70,642 35.8 7.2 5.2 51.8 43.0 Belgium 12.9 University of Liege 4,240 87.0 37.0 50.0 0.1 Instituto Politecnico de Braganca Portugal 267 85.8 56.9 28.8 0.0 14.2 National Institute of India 462 0.2 20.1 Oceanography 79.7 79.7 0.0 Universidade do Minho Portugal 23.2 0.0 37.7 3,021 62.3 39.1

 Table 8: Content of institutional repositori